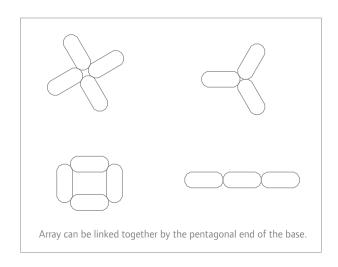

Array works beautifully as a stand alone, single unit or can be linked together in more units to create a wealth of magnificent possibilities for creative formations. Array can be formed as a sculptural lighting element or as a room divider. The flexible and modular nature of Array makes the interaction between architecture and interior complete.