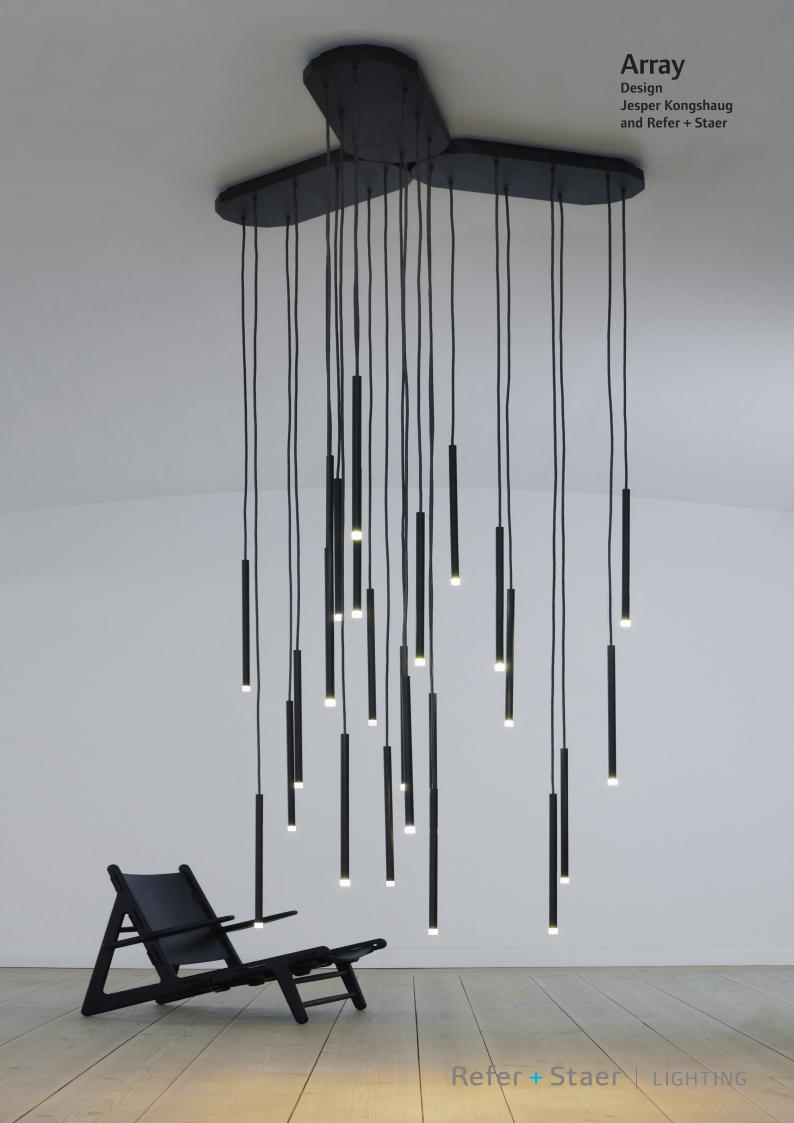

Array - Contemporary Modular Lighting

Array is a minimalistic light with an aesthetic expression and complex uses.

Array consists of an angled base and eight pendants. LED lights are recessed in the pendant rods. The matt acrylic tubes provide a calm, diffused light whereas the down light generates a powerful focused beam. Latest LED technology provides a luminous intensity that meets today's requirements for effective, energy-friendly lighting.

Array works beautifully as a stand alone, single unit or can be linked together in more units to create a wealth of magnificent possibilities for creative formations. Array can be formed as a sculptural lighting element or as a room divider. The flexible and modular nature of Array makes the interaction between architecture and interior complete.