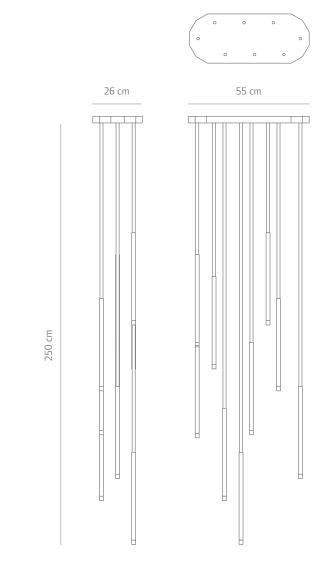

## Colours:

- Black finish
- White finish
- Purple finish

Size

Base: 55 x 26 x 5 cm Total max length 250 cm

Mounting:

Fabric and silicone cable

- length 250 cm

Extra length of cables are available on request.